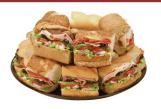

#### **Sandwich Trays**

16 in. Serves 10~12 ...... \$69.99 18 in. Serves 20~25 ...... \$99.99