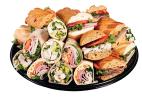

### **Wrap Trays**

Serves 12~16 ...... \$79.99 12 in. 16 in. Serves 25~30 ...... \$119.99